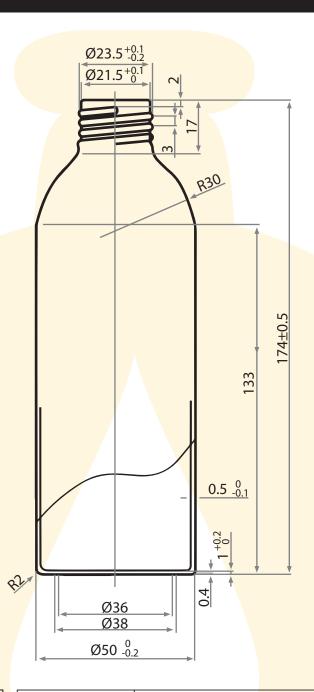

## nda@newdirections.com.au | www.newdirections.com.au

47 CARRINGTON ROAD MARRICKVILLE, SYDNEY NSW 2204 AUSTRALIA | T: 612 8577 5999 | F: 612 8577 5977 | TOLL FREE: 1800 637 697

| PRODUCT CODE       | CMAB250                           |
|--------------------|-----------------------------------|
| DESCRIPTION        | 250ml Aluminium Bottle            |
| WIDTH              | 50mm ±0.2                         |
| HEIGHT             | 174mm ±0.5                        |
| NECK SIZE          | 24/410                            |
| MATERIAL           | Aluminium                         |
| LINING             | Cosmetic Grade Epoxy Resin Lining |
| WRAP AROUND LABEL* | Dimensions: W: 154mm x H: 128mm   |
| BPA FREE           | YES                               |
| RECYCLABLE         | YES                               |
| NOTES              | Caps are sold separately          |
| DATE DRAWN         | Feb/03/2016                       |