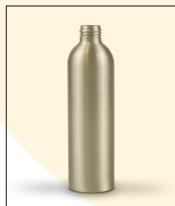

## nda@newdirections.com.au | www.newdirections.com.au

47 CARRINGTON ROAD MARRICKVILLE, SYDNEY NSW 2204 AUSTRALIA | T: 612 8577 5999 | F: 612 8577 5977 | TOLL FREE: 1800 637 697

| PRODUCT CODE       | CMAB250                           |
|--------------------|-----------------------------------|
| DESCRIPTION        | 250ml Aluminium Bottle            |
| WIDTH              | 50mm ±0.2                         |
| HEIGHT             | 174mm ±0.5                        |
| NECK SIZE          | 24/410                            |
| MATERIAL           | Aluminium                         |
| LINING             | Cosmetic Grade Epoxy Resin Lining |
| WRAP AROUND LABEL* | Dimensions: W: 154mm x H: 128mm   |
| BPA FREE           | YES                               |
| RECYCLABLE         | YES                               |
| NOTES              | Caps are sold separately          |
| DATE DRAWN         | Feb/03/2016                       |