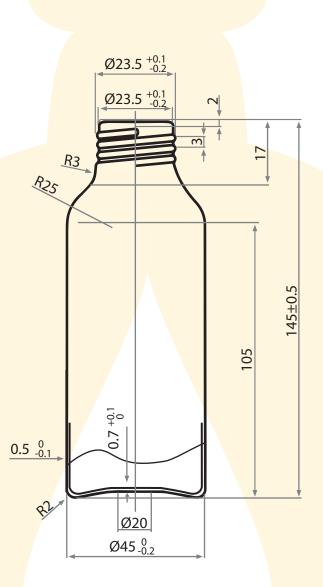

nda@newdirections.com.au | www.newdirections.com.au

47 CARRINGTON ROAD MARRICKVILLE, SYDNEY NSW 2204 AUSTRALIA | T: 612 8577 5999 | F: 612 8577 5977 | TOLL FREE: 1800 637 697

| PRODUCT CODE       | CMAB150                           |
|--------------------|-----------------------------------|
| DESCRIPTION        | 150ml Aluminium Bottle            |
| WIDTH              | 45mm ±0.2                         |
| HEIGHT             | 145mm ±0.5                        |
| NECK SIZE          | 24/410                            |
| MATERIAL           | Aluminium                         |
| LINING             | Cosmetic Grade Epoxy Resin Lining |
| WRAP AROUND LABEL* | Dimensions: W: 143mm x H: 106mm   |
| BPA FREE           | YES                               |
| RECYCLABLE         | YES                               |
| NOTES              | Caps are sold separately          |
| DATE DRAWN         | Feb/03/2016                       |